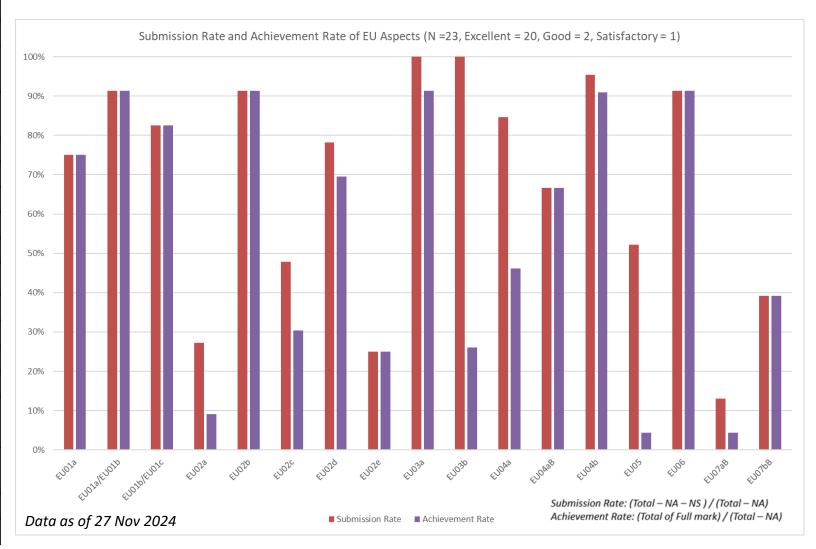

19 certifications in V2.0 and 4 certifications in V2.1

Submission Rate and Achievement Rate of EU aspects (n = 23, Excellent = 20, Good = 2, Satisfactory =1)

19 certifications in V2.0 and 4 certifications in V2.1