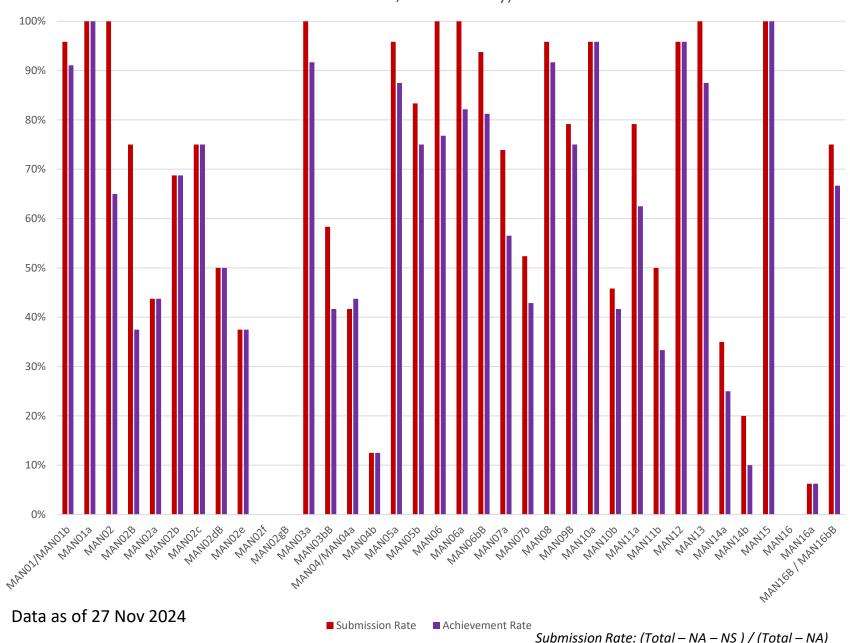

## Submission Rate and Achievement Rate of MAN aspects (N=24, 21 Excellent, 1 Very Good, 1 Good, 1 Satisfactory)

Achievement Rate: (Total of Full mark) / (Total – NA)